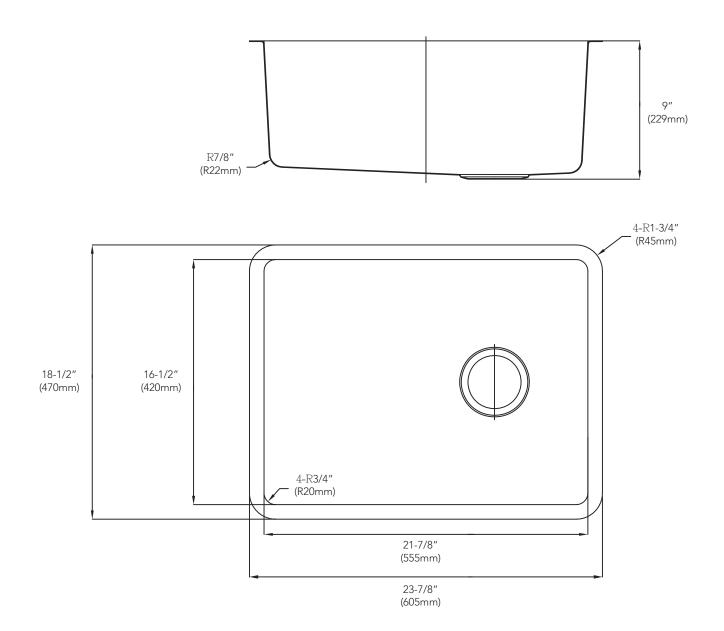

## Dimensions:

23-7/8"x 18-1/2" overall size 21-7/8"x 16-1/2" bowl size 9" bowl depth 3-9/16" drain diameter **Product Code:** MIRUC2318 (brushed finish)

- Type 304 stainless steel
- 16 gauge
- Sound absorption pads and coating to minimize vibration and sound and increase durability
- Mounting hardware and template included
- Limited lifetime warranty
- Meets ASME/ANSI A 112.19.3M
- cUPC/IAPMO listed