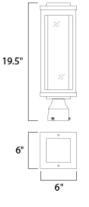

Job Type:

Quantity:

| Measurements: |
|---------------|
|---------------|

<u>Height</u> 19.50'' <u>Hanging Weight</u>

4.38 lb

Finish: Black BK

Length

6.00''

840 Rated Lumens

90+ CRI

3000 Color Temperature

Carton Length 22.50'' **Material:** Die Cast Aluminum

Certification: