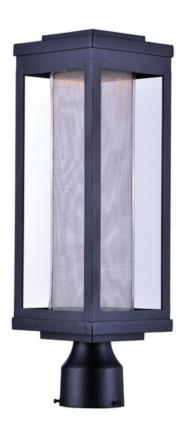

Finish: Black BK

Length

6.00''

840 Rated Lumens

90+ CRI

3000 Color Temperature

Carton Length 22.50'' **Material:** Die Cast Aluminum

Certification:

Wet Location

Additional:

PCB LED (Included)

MAXIM

253 NORTH VINELAND AVE. | CITY OF INDUSTRY, CA 91746 T. 626.956.4200 | F. 626.956.4225

<u>Width</u>

6.00''

maximlighting.con #Maximlighting