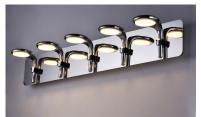

#### PRODUCT DESCRIPTION

This serpent-like design is formed using Polished Chrome castings with an edge lit LED panel mounted in the top facing down. The result is a uniquely styled vanity light with excellent and even lumen output, sure to enhance the beauty of your room.

## **MEASUREMENTS**

DIMENSION : 35.5" L x 6.75" W x 5.25" H x 6.75" Ext

**BACK PLATE OAH** : 35.5" W x 5.25" H

HANGING WEIGHT : 9.24 lb

### LAMPING

INPUT VOLTAGE : 120V LUMENS : 1,925 Rated

: 5 x 5.5W LED **BULB** 

(INTEGRATED), 27.5W Total

DIMMABLE : Dimmable CRI : 80+ CRI COLOR\_TEMP : 3000K LIGHTING\_DIRECTION; : Down

#### **FINISHES OPTION**

Polished Chrome PC

## MATERIAL

Acrylic+Stainless Steel+Aluminum