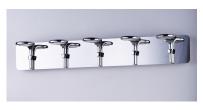

#### PRODUCT DESCRIPTION

This serpent-like design is formed using Polished Chrome castings with an edge lit LED panel mounted in the top facing down. The result is a uniquely styled vanity light with excellent and even lumen output, sure to enhance the beauty of your room.

## **MEASUREMENTS**

DIMENSION : 35.5" L x 6.75" W x 5.25" H x 6.75" Ext

**BACK PLATE OAH** : 35.5" W x 5.25" H

HANGING WEIGHT : 9.24 lb

### LAMPING

INPUT VOLTAGE : 120V LUMENS : 1,925 Rated

: 5 x 5.5W LED **BULB** 

(INTEGRATED), 27.5W Total

DIMMABLE : Dimmable CRI : 80+ CRI COLOR\_TEMP : 3000K LIGHTING\_DIRECTION; : Down

#### **FINISHES OPTION**

Polished Chrome PC

## MATERIAL

Acrylic+Stainless Steel+Aluminum