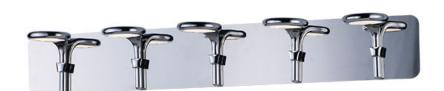

#### PRODUCT DESCRIPTION

This serpent-like design is formed using Polished Chrome castings with an edge lit LED panel mounted in the top facing down. The result is a uniquely styled vanity light with excellent and even lumen output, sure to enhance the beauty of your room.

## **MEASUREMENTS**

DIMENSION : 35.5" L x 6.75" W x 5.25" H x 6.75" Ext

**BACK PLATE OAH** : 35.5" W x 5.25" H

HANGING WEIGHT : 9.24 lb

### LAMPING

INPUT VOLTAGE : 120V LUMENS : 1,925 Rated

: 5 x 5.5W LED **BULB** 

(INTEGRATED), 27.5W Total

DIMMABLE : Dimmable CRI : 80+ CRI COLOR\_TEMP : 3000K LIGHTING\_DIRECTION; : Down

#### **FINISHES OPTION**

Polished Chrome PC

## MATERIAL

Acrylic+Stainless Steel+Aluminum