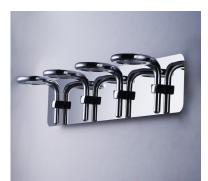

#### PRODUCT DESCRIPTION

This serpent-like design is formed using Polished Chrome castings with an edge lit LED panel mounted in the top facing down. The result is a uniquely styled vanity light with excellent and even lumen output, sure to enhance the beauty of your room.

### FINISHES OPTION

Polished Chrome PC