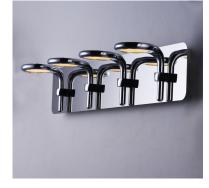

#### PRODUCT DESCRIPTION

This serpent-like design is formed using Polished Chrome castings with an edge lit LED panel mounted in the top facing down. The result is a uniquely styled vanity light with excellent and even lumen output, sure to enhance the beauty of your room.

### FINISHES OPTION

Polished Chrome PC