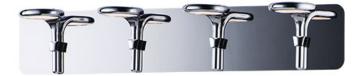

#### PRODUCT DESCRIPTION

This serpent-like design is formed using Polished Chrome castings with an edge lit LED panel mounted in the top facing down. The result is a uniquely styled vanity light with excellent and even lumen output, sure to enhance the beauty of your room.

### FINISHES OPTION

Polished Chrome PC