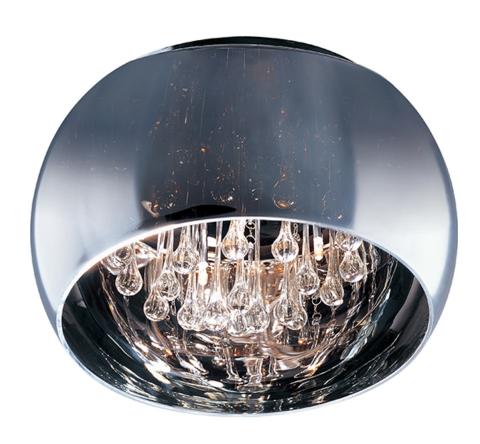

#### PRODUCT DESCRIPTION

Bring a touch of contemporary style to any design space with the Sense Collection. The external mirrored glass enveloping a sphere of xenon emanates the heart and soul of the space it inhabits. With an added touch of elegance, the clean simple orb frame falls graciously from the ceiling on a gently swirling lifeline.

### GLASS

Mirror Chrome 81