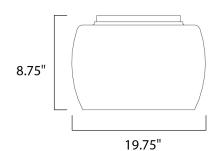

Job Name:\_







#### PRODUCT DESCRIPTION

Bring a touch of contemporary style to any design space with the Sense Collection. The external mirrored glass enveloping a sphere of xenon emanates the heart and soul of the space it inhabits. With an added touch of elegance, the clean simple orb frame falls graciously from the ceiling on a gently swirling lifeline.



### **MEASUREMENTS**

DIMENSION : 19.75" W x 8.75" H

HANGING WEIGHT : 15.4 lb

## LAMPING

LUMENS : 3,000 Rated

BULB : 6 x 40W Xenon G9 , 240W Total

BULB INCLUDED : (Included)
DIMMABLE : Yes
COLOR\_TEMP : 2900K

# FINISHES OPTION



Polished Chrome

### GLASS

Mirror Chrome 81

#### MATERIAL

Glass, Steel

#### RATINGS

cETLus Dry Location



### ADDITIONAL

RATED LIFE 2000 Hours OPERATING TEMPERATURE: -20°C (-4°F), 40°C (104°F)

Always consult a qualified electrician before installing any lighting product.



# WESTERN DISTRIBUTION CENTER (HEADQUARTER)

253 NORTH VINELAND AVE I CITY OF INDUSTRY, CA 91746

### **EASTERN DISTRIBUTION CENTER**

4200 SHIRLEY DR. I ATLANTA, GA 30336

P. 626.956.4200 | F. 626.956.4225 | et2online.com