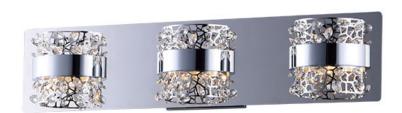

#### **PRODUCT DESCRIPTION**

Beads of Beveled Crystals are suspended in a laser cut high polished stainless steel band which is illuminated by back-lit LED. As incredible as the look and technology is the price.

### **FINISHES OPTION**

Polished Chrome PC

Crystal 20

# MATERIAL

Steel+Aluminum+Crystal+Stainless st