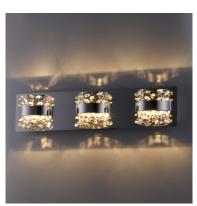

#### **PRODUCT DESCRIPTION**

Beads of Beveled Crystals are suspended in a laser cut high polished stainless steel band which is illuminated by back-lit LED. As incredible as the look and technology is the price.

### LAMPING

INPUT VOLTAGE : 120V

LUMENS : 945 Rated (750 Del.)

BULB : 3 x 4.5W (INTEGRATED), 13.5W Total

DIMMABLE : Dimmable
CRI : 90+ CRI
COLOR\_TEMP : 3000K
LIGHTING\_DIRECTION; : Up/D