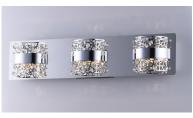

#### **PRODUCT DESCRIPTION**

Beads of Beveled Crystals are suspended in a laser cut high polished stainless steel band which is illuminated by back-lit LED. As incredible as the look and technology is the price.

### **FINISHES OPTION**

Polished Chrome PC

Crystal 20

# MATERIAL

Steel+Aluminum+Crystal+Stainless st